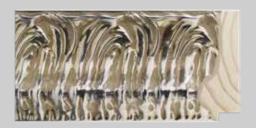

## Arezzo

Arezzo stands apart with its distinct design, featuring three exquisite sizes available in silver, gold, and ebony finishes. What sets the Arezzo profiles apart is their slightly heightened elegance, captivating the eye and making a statement in any room.

The hallmark of the Arezzo Collection is its mesmerizing dip stripes pattern, which creates a gentle, undulating wave-like texture. This unique design element adds a touch of artistry and intrigue to your framed pieces, making them true conversation starters.

Arezzo is more than just a collection; it's a masterpiece in its own right. Crafted for those who appreciate the finer details and seek to elevate their interior design, these profiles offer a stunning combination of form and function. Whether you're framing cherished artwork, photographs, or mirrors, the Arezzo Collection transforms the ordinary into the extraordinary..