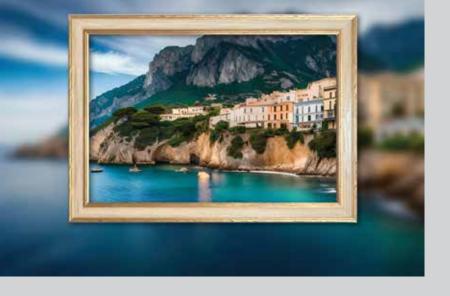

### **ALHAMBRA**

Our Alhambra Collection stands as an extraordinary masterpiece meticulously crafted from the finest finger-joint pine wood. These exquisite mouldings, bathed in a contemporary finish, are the epitome of craftsmanship, thoughtfully designed to infuse your artistic creations with a sense of opulence and grandeur. Each profile within the collection is a testament to the fusion of modern design sensibilities and timeless elegance, elevating your framing projects to unparalleled levels of sophistication and luxury.

### **Matching Styles:**

Transitional, Modern, Contemporary, Bohemian, Minimalist