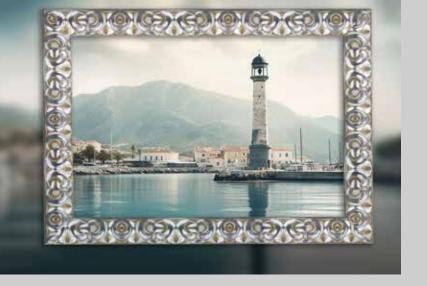

# Valencia

Valencia Collection is a true embodiment of timeless elegance and craftsmanship. Available in a palette of luxurious finishes including Wash White, Silver, Champagne, Antique Gold, each piece is meticulously handcrafted and features beautifully carved, curved shapes reminiscent of refined meringue swirls and celestial moons. With its classic sophistication, this collection seamlessly elevates any interior space. Pair these magnificent mouldings with rich, opulent interiors featuring sumptuous fabrics, ornate chandeliers, and antique furnishings to create a harmonious blend of old-world charm and modern luxury.