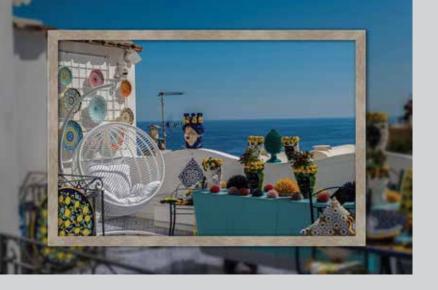

### PALERMO

Introducing our Palermo Collection, available in two sizes. With edges in gold or silver seamlessly combined with interior finishes in gold, silver, black, and ivory, these mouldings offer minimalist sophistication that allows the art within to shine. Palermo celebrates the beauty of simplicity in framing, enhancing without overpowering. Gold and silver accents add luxury and modernity, while black and ivory serve as timeless canvases for any artwork. Discover the art of elegant, space-friendly framing with Palermo.

### MATCHING JTYLES:

Scandinavian, Minimalist Modern, Classic Traditional, Contemporary

8 FAMILIES • 14 UNIQUE PROFILES • 31 DIFFERENT FINISHES

Our Padua Collection offers a harmonious blend of simplicity and elegance. Available in both gold and silver finishes and featuring two distinct profiles, Padua is characterized by its clean, straight lines reminiscent of the Art Deco era. This collection embodies timeless beauty and understated sophistication, making it the perfect choice for framing solutions that are both minimalist and beautiful.