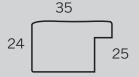

# ELBA

636686 Gold 636687 Silver

H20xW63xR15

637686 Gold 637687 Silver

H35xW24xR25

638686 Gold 638687 Silver

H15xW20xR10

Elba Collection, a versatile and elegant range of three mouldings designed to enhance any space. This collection is Classic and Modern and it is available in two timeless colors, gold and silver.