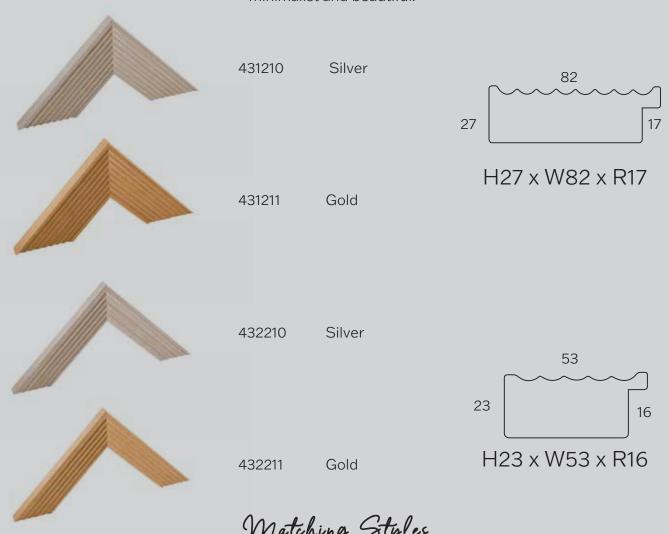

## Arezzo

Arezzo stands apart with its distinct design, featuring three exquisite sizes available in silver, gold, and ebony finishes. What sets the Arezzo profiles apart is their slightly heightened elegance, captivating the eye and making a statement in any room.

The hallmark of the Arezzo Collection is its mesmerizing dip stripes pattern, which creates a gentle, undulating wave-like texture. This unique design element adds a touch of artistry and intrigue to your framed pieces, making them true conversation starters.