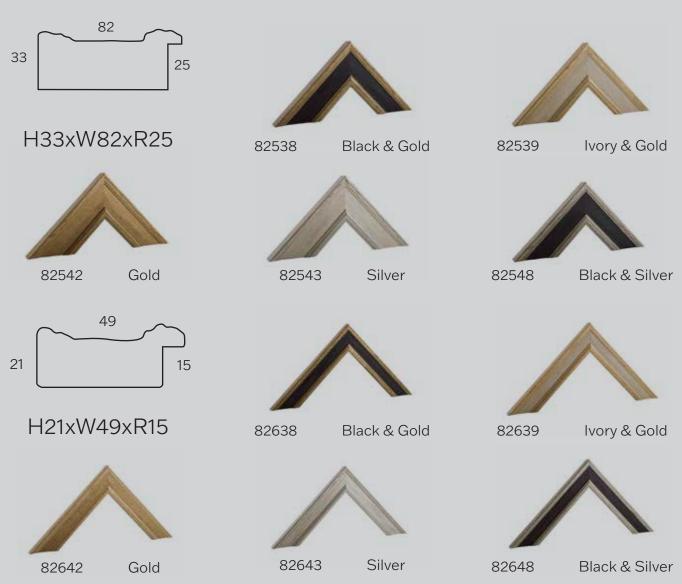

### Matching Styles:

Coastal Chic, Classic Elegance, French Provincial, Contemporary.

Transform your framing ventures with our distinguished Marbella Collection. Crafted from finger-joint pine wood and adorned in classic finishes, including black, ivory, champagne, silver, and gold, these mouldings are designed to bring an air of classical elegance to your framing projects. Adorned with intricate detailing that evokes timeless charm, Marbella offers framers a unique opportunity to infuse sophistication and artistry into their work. By choosing Marbella, you not only enhance your framing offerings but also showcase your commitment to impeccable craftsmanship, setting your framing business apart as a beacon of timeless style and expertise.

### Matching Styles:

Classic Elegance, Transitional, Art Deco Glam, Bohemian Chic

5899570 Black

5899380 Ivory

5899602 Champagne

5899650 Silver

5899702 Gold