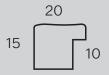

#### **MATCHING STYLES**

Minimalist, Traditional, Contemporary, Transitional, Coastal

8 FAMILIES • 14 UNIQUE PROFILES • 31 DIFFERENT FINISHES

H20xW10xR10