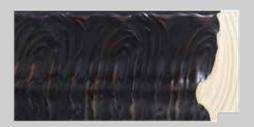

## Arezzo

Arezzo stands apart with its distinct design, featuring three exquisite sizes available in silver, gold, and ebony finishes. What sets the Arezzo profiles apart is their slightly heightened elegance, captivating the eye and making a statement in any room.

The hallmark of the Arezzo Collection is its mesmerizing dip stripes pattern, which creates a gentle, undulating wave-like texture. This unique design element adds a touch of artistry and intrigue to your framed pieces, making them true conversation starters.