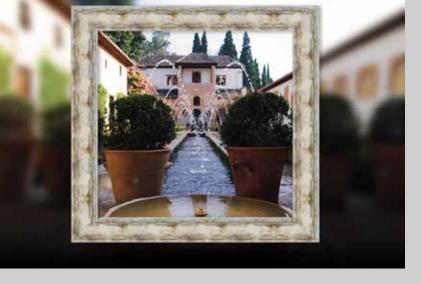

### **ALHAMBRA**

Our Alhambra Collection stands as an extraordinary masterpiece meticulously crafted from the finest finger-joint pine wood. These exquisite mouldings, bathed in a contemporary finish, are the epitome of craftsmanship, thoughtfully designed to infuse your artistic creations with a sense of opulence and grandeur. Each profile within the collection is a testament to the fusion of modern design sensibilities and timeless elegance, elevating your framing projects to unparalleled levels of sophistication and luxury.

### **Matching Styles:**

Transitional, Modern, Contemporary, Bohemian, Minimalist