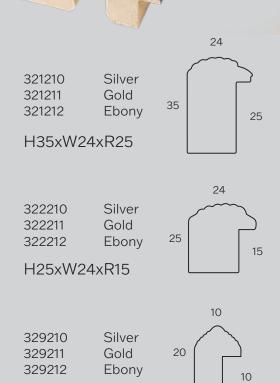

# ELBA

636686 Gold 636687 Silver

H20xW63xR15

637686 Gold 637687 Silver

H35xW24xR25

638686 Gold 638687 Silver

H15xW20xR10

Elba Collection, a versatile and elegant range of three mouldings designed to enhance any space. This collection is Classic and Modern and it is available in two timeless colors, gold and silver.