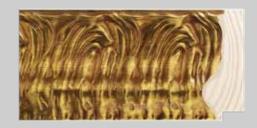

## Arezzo

Arezzo stands apart with its distinct design, featuring three exquisite sizes available in silver, gold, and ebony finishes. What sets the Arezzo profiles apart is their slightly heightened elegance, captivating the eye and making a statement in any room.

The hallmark of the Arezzo Collection is its mesmerizing dip stripes pattern, which creates a gentle, undulating wave-like texture. This unique design element adds a touch of artistry and intrigue to your framed pieces, making them true conversation starters.

Arezzo is more than just a collection; it's a masterpiece in its own right. Crafted for those who appreciate the finer details and seek to elevate their interior design, these profiles offer a stunning combination of form and function. Whether you're framing cherished artwork, photographs, or mirrors, the Arezzo Collection transforms the ordinary into the extraordinary..