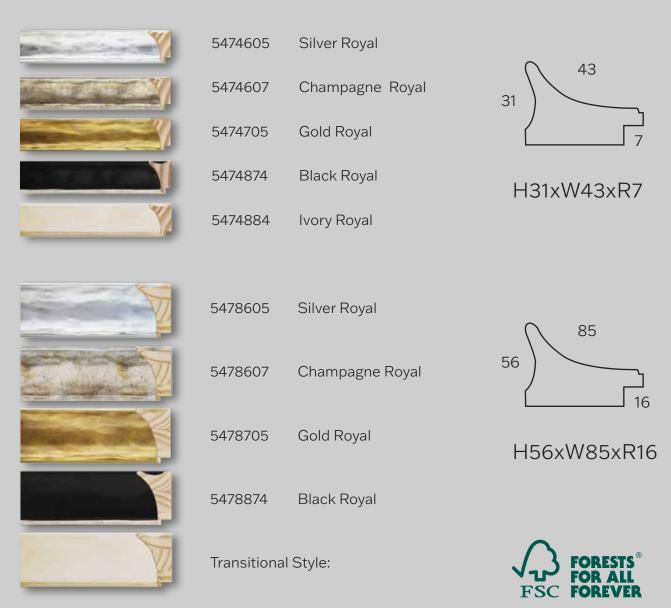

H41xW89xR20

3089086 Wash White

3089650 Silver

3089702 Antique Gold

3089602 Champagne