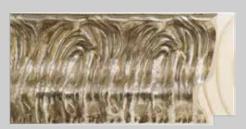

### Matching Styles:

Coastal Chic, Classic Elegance, French Provincial, Contemporary.

Transform your framing ventures with our distinguished Marbella Collection. Crafted from finger-joint pine wood and adorned in classic finishes, including black, ivory, champagne, silver, and gold, these mouldings are designed to bring an air of classical elegance to your framing projects. Adorned with intricate detailing that evokes timeless charm, Marbella offers framers a unique opportunity to infuse sophistication and artistry into their work. By choosing Marbella, you not only enhance your framing offerings but also showcase your commitment to impeccable craftsmanship, setting your framing business apart as a beacon of timeless style and expertise.

### Matching Styles:

Classic Elegance, Transitional, Art Deco Glam, Bohemian Chic

5899570 Black

5899380 Ivory

5899602 Champagne

5899650 Silver

5899702 Gold