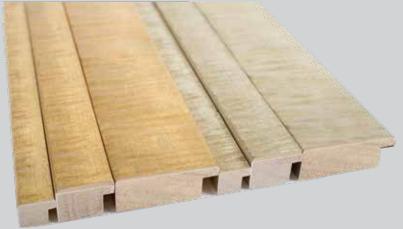

### **ALHAMBRA**

Our Alhambra Collection stands as an extraordinary masterpiece meticulously crafted from the finest finger-joint pine wood. These exquisite mouldings, bathed in a contemporary finish, are the epitome of craftsmanship, thoughtfully designed to infuse your artistic creations with a sense of opulence and grandeur. Each profile within the collection is a testament to the fusion of modern design sensibilities and timeless elegance, elevating your framing projects to unparalleled levels of sophistication and luxury.

### **Matching Styles:**

Transitional, Modern, Contemporary, Bohemian, Minimalist