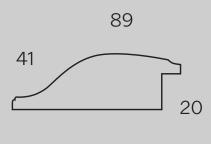

H41xW89xR20

3089086 Wash White

3089650 Silver

3089702 Antique Gold

3089602 Champagne